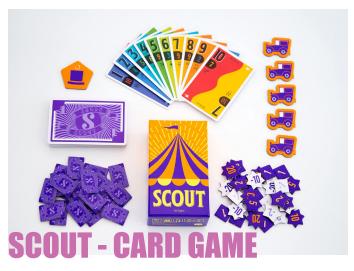

#### P公路 AGES 9+ 2-5 PLAYER 20 MIN E 基本 HOW TO PLAY VIDEO

You have suddenly been appointed as the leader of a circus. Using the members of your circus you must put together a show that will beat out your rivals. Everyone on your team has a specific role. To fill in the gaps on your team, try to scout members away from other circus groups! With the addition of just one extra person you may set off an incredible chain reaction that helps you create a show that no other circus will be able to surpass. Will you battle with your current members? Or will you wait it out and try to recruit different ones? You will feel amazing when you make the right choices in this speedy card game!