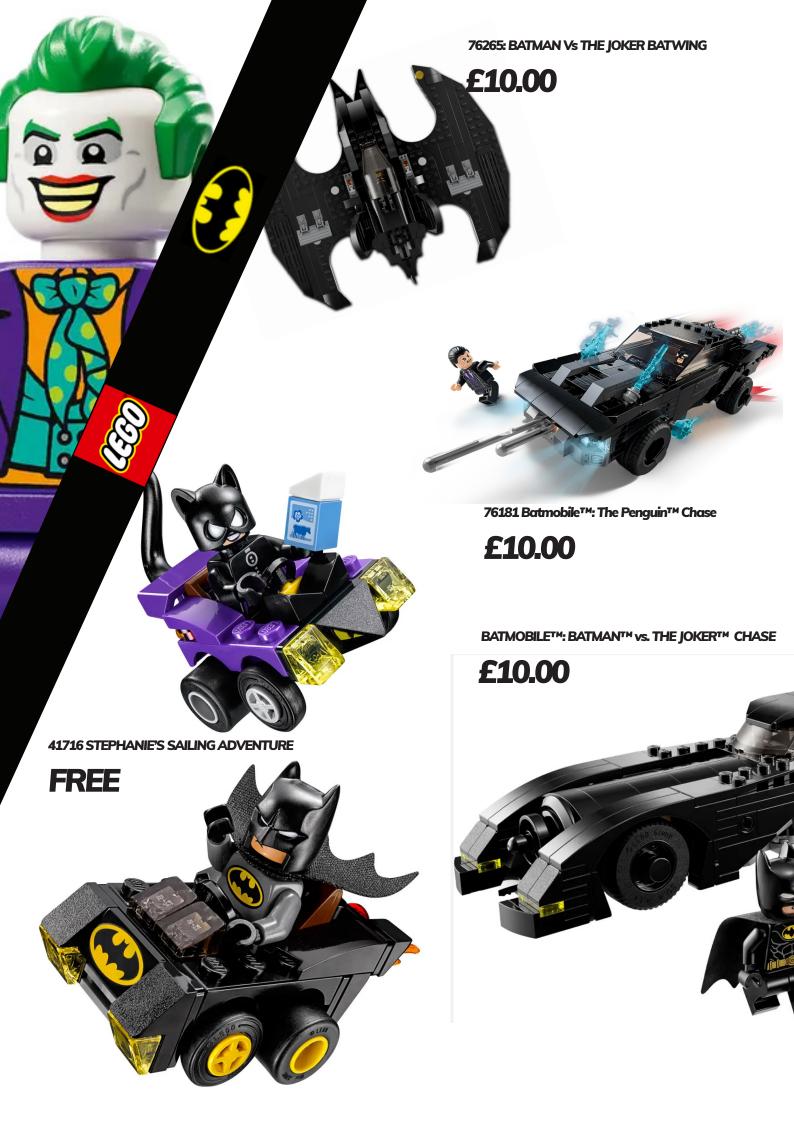

new pastime, The Brick Hut promises a welcoming and inspiring visit for all ages.





£5.00

60407 RED DOUBLE DECKER





**7032 HIGHWAY PATROL** 





60283 CAMPER VAN





### LegoCity 7630 FRONT END LOADER

£5.00



7248 DIGGER

£8.00

60322 RACE CAR

£4.00













£5.00



31128 DOLPHIN & TURTLE





£8,00

32215 FANTASY FOREST CREATURES



31058 Mighty Dinosaurs

£6.00

£5.00





31156 TROPICAL UKULELE

£10.00



1143 BIRDHOUSE



**31130 SUNKEN TREASURE MISSION** 



**5866 ROTOR RESCUE** 

£5.00

32237 ADORABLE DOGS

£8.00





**40691 MYTHICAL PEGASUS** 

£8.00







41034 SUMMER CARAVAN **£8.00** 





41013 EMMA'S SPORTS CAR **£6.00** 



41700 BEACH GLAMPING



41716 STEPHANIE'S SAILING ADVENTURE



41035 JUICE BAR **£6.00** 





**NEW 41746 HORSE TRAINIING** 

£6.00



# LegoBatman







£8.00





## LegoHarryPotter



76424 FLYING FORD ANGLIA

£6.00

76434 ARAGOG IN THE FORBIDDEN FORREST

£5.00



76425 HEDWIG AT 4 PRIVATE DRIVE

£8.00









43210 MOANA'S WAYFINDING BOAT

£8.00



10766 WOODY & RC

£5.00



**8677 MATER** 



LegoDisney

43243 SIMBA **£8.00** 

Lumiere & Cogsworth

£5.00

**10774 MICKEY & MINNIE SPACE ROCKET** 

£5.00



10761 INCREDIBLES THE GREAT HOME ESCAPE

£6.00







£5.00







Meeko & Percy

















40684 FRUIT STORE

£8,00



21304 DOCTOR WHO

£10.00





40690 TRIBUTE TO JULES VERNE

£8.00







42136 JOHN DEER TRACTOR

£6.00



77245 Aston Martin Aramco F1® AMR24 Race Car





76920 Ford Mustang Dark Horse Sports Car



76935 NASCAR® Next Gen Chevrolet Camaro ZL1



2023 McLaren Formula 1 Race Car



76923 L