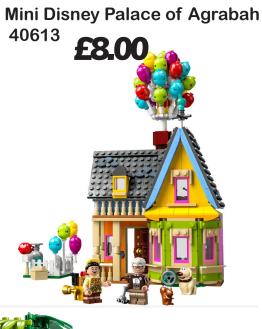

## LegoHarryPotter

76424 FLYING FORD ANGLIA

£6.00

76434 ARAGOG IN THE FORBIDDEN FORREST

£5.00

76425 HEDWIG AT 4 PRIVATE DRIVE

£8.00

43210 MOANA'S WAYFINDING BOAT