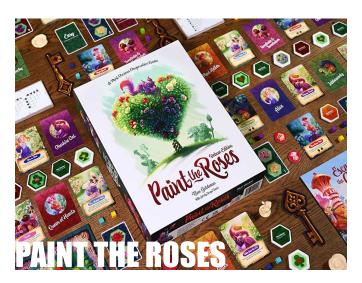

#### 回题 AGES 11+ 验验 2-5 PLAYER 50 MIN 回题 ROW TO PLAY VIDEO

Paint the Roses is a 2-5 player cooperative logic deduction game that automatically adapts to your skill during play.

Set in the puzzling world of Alice in Wonderland, you and your friends are the newly appointed Royal Gardeners. You are working together to finish the palace grounds according to the whims of the Queen of Hearts. Use strategy, logic, and teamwork to finish the garden whilst staying one step ahead of the Queen, otherwise, the last thing you hear will be, "Off With Their Heads!".