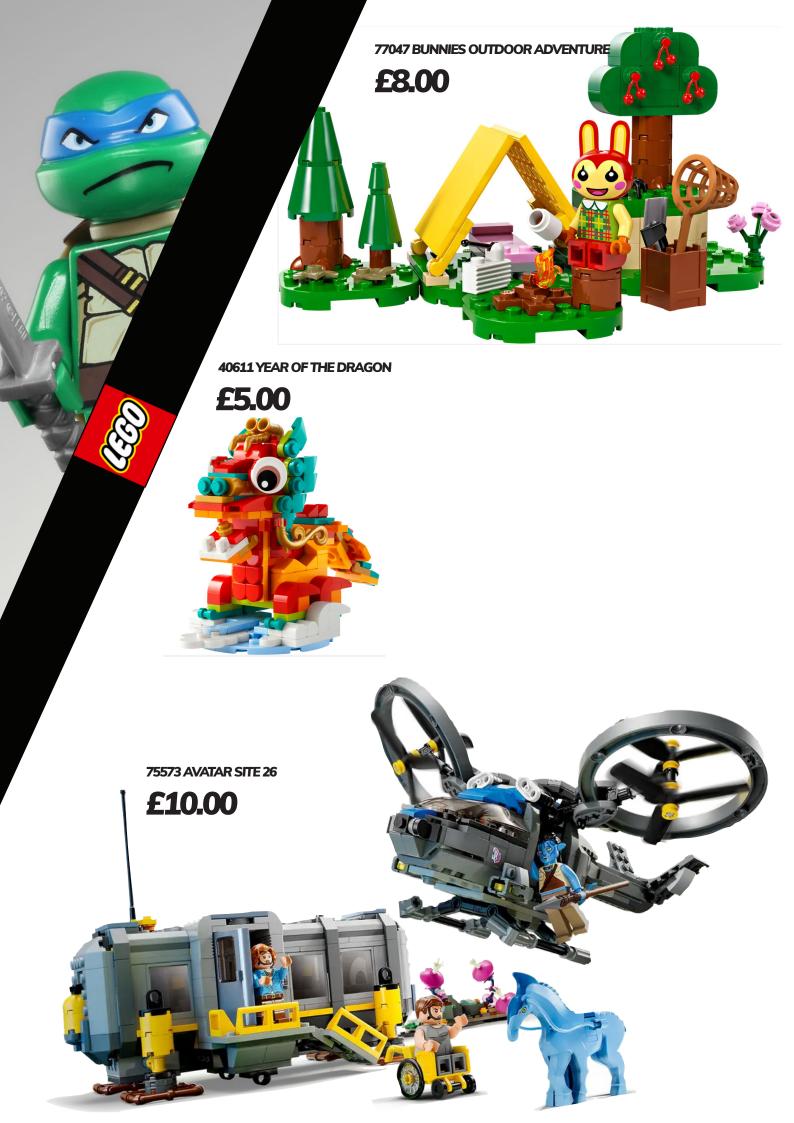

£5.00

60407 RED DOUBLE DECKER

**7032 HIGHWAY PATROL** 

60283 CAMPER VAN

### LegoCity 7630 FRONT END LOADER

£5.00

7248 DIGGER

£8.00

60322 RACE CAR

£4.00

£5.00

31128 DOLPHIN & TURTLE

£8,00

32215 FANTASY FOREST CREATURES

31058 Mighty Dinosaurs

£6.00

£5.00

31156 TROPICAL UKULELE

£10.00

1143 BIRDHOUSE

**31130 SUNKEN TREASURE MISSION** 

**5866 ROTOR RESCUE** 

£5.00

32237 ADORABLE DOGS

£8.00

**40691 MYTHICAL PEGASUS** 

£8.00

41034 SUMMER CARAVAN **£8.00** 

41013 EMMA'S SPORTS CAR **£6.00** 

41700 BEACH GLAMPING

41716 STEPHANIE'S SAILING ADVENTURE

41035 JUICE BAR **£6.00** 

**NEW 41746 HORSE TRAINIING** 

£6.00