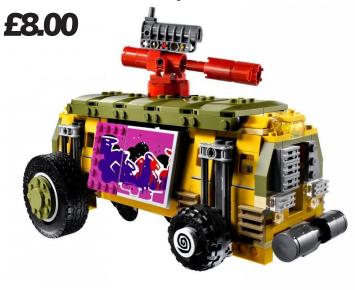

### **OtherLEGO**Kits

**79104 TEENAGE MIUTANT NINJA TURTLES** 

77012 INDIANNA JONES PLANE

**40709 SPRING ANIMAL PLAYGROUND** 

**21034 LONDON** 

76217 I AM GROOT **£10.00** 