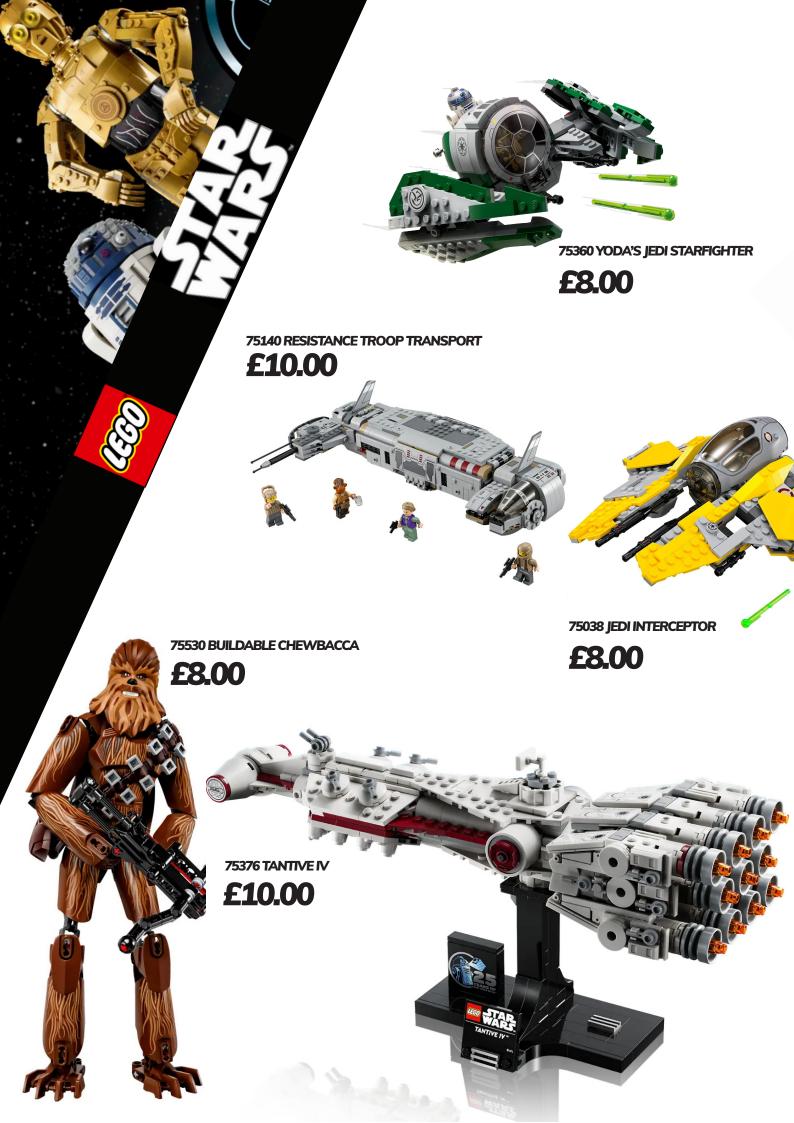

ASURE MISSION** 



**5866 ROTOR RESCUE** 

£5.00

32237 ADORABLE DOGS

£8.00





**40691 MYTHICAL PEGASUS** 

£8.00







41034 SUMMER CARAVAN **£8.00** 





41013 EMMA'S SPORTS CAR **£6.00** 



41700 BEACH GLAMPING



41716 STEPHANIE'S SAILING ADVENTURE



41035 JUICE BAR **£6.00** 





**NEW 41746 HORSE TRAINIING** 

£6.00



# LegoBatman







£8.00





## LegoHarryPotter



76424 FLYING FORD ANGLIA

£6.00

76434 ARAGOG IN THE FORBIDDEN FORREST

£5.00



76425 HEDWIG AT 4 PRIVATE DRIVE

£8.00









43210 MOANA'S WAYFINDING BOAT

£8.00



10766 WOODY & RC

£5.00



**8677 MATER** 



LegoDisney

43243 SIMBA **£8.00** 

Lumiere & Cogsworth

£5.00

**10774 MICKEY & MINNIE SPACE ROCKET** 

£5.00



10761 INCREDIBLES THE GREAT HOME ESCAPE

£6.00







£5.00







Meeko & Percy

















40684 FRUIT STORE

£8,00



21304 DOCTOR WHO

£10.00





40690 TRIBUTE TO JULES VERNE

£8.00







42136 JOHN DEER TRACTOR

£6.00



77245 Aston Martin Aramco F1® AMR24 Race Car





76920 Ford Mustang Dark Horse Sports Car



76935 NASCAR® Next Gen Chevrolet Camaro ZL1



2023 McLaren Formula 1 Race Car



76923 Lamborghini Lambo V12 Vision GT Super Car



76921 Audi S1 e-tron quattro Race Car

76917 2 Fast 2 Furious Nissan Skyline GT-R (R34)













40750 Wednesday & Enid

£6.00



40673 Mickey
Mouse

£5.00

40728 Fortnite Bright Bomber

£5.00

40749 Joy, Sadness & Anxiety

£6.00









75682 WICKED

£8.00



21165 MINECRAFT THE BEE FARM

£5.00

21179 THE MUSHROOM HOUSE

£5.00





**NEW 40699 RETRO RECORD PLAYER** 

£6.00

















### **OtherLEGO**Kits