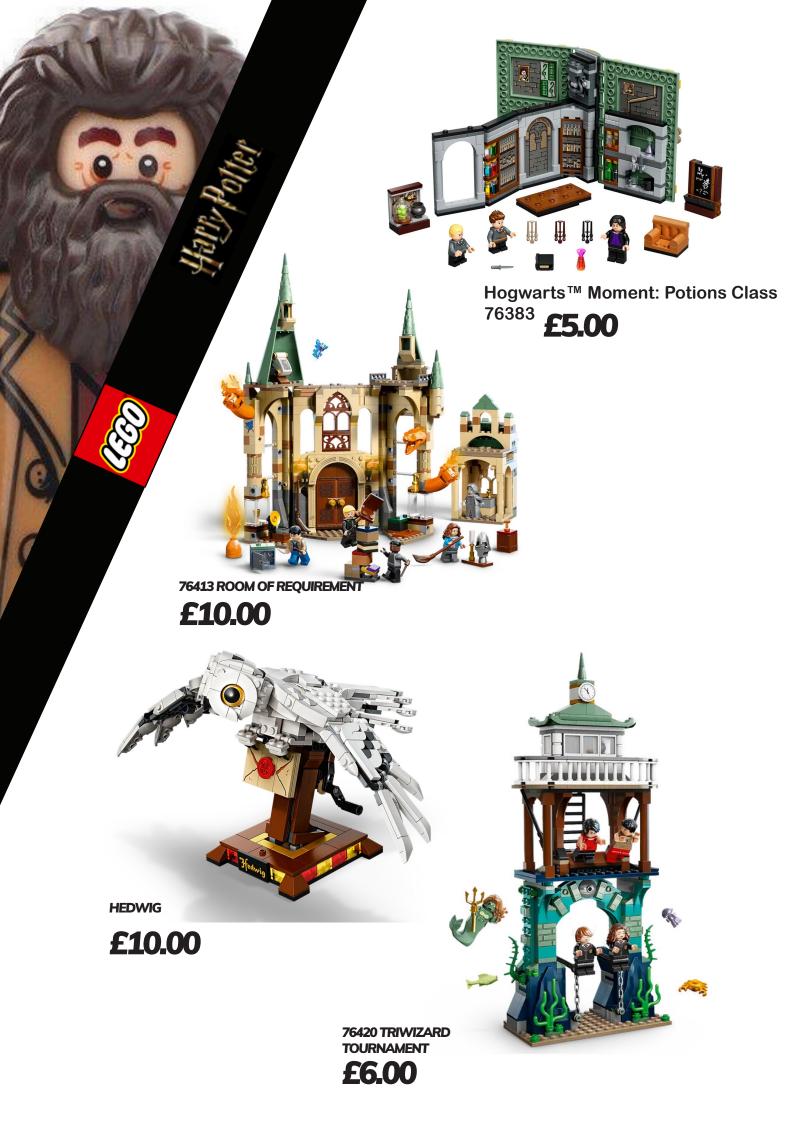

## LegoHarryPotter

76424 FLYING FORD ANGLIA

£6.00

76434 ARAGOG IN THE FORBIDDEN FORREST

£5.00

76425 HEDWIG AT 4 PRIVATE DRIVE

£8.00

43210 MOANA'S WAYFINDING BOAT