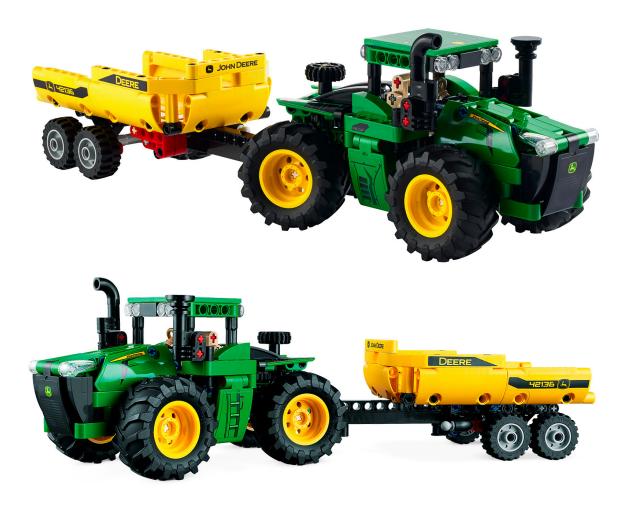

21304 DOCTOR WHO

£10.00

40690 TRIBUTE TO JULES VERNE

£8.00

42136 JOHN DEER TRACTOR

£6.00

77245 Aston Martin Aramco F1® AMR24 Race Car

76920 Ford Mustang Dark Horse Sports Car