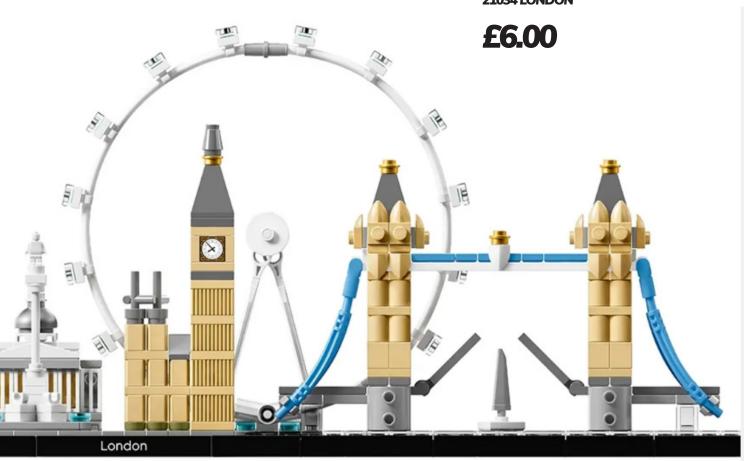

### **OtherLEGO**Kits

**79104 TEENAGE MIUTANT NINJA TURTLES** 

77012 INDIANNA JONES PLANE

**40709 SPRING ANIMAL PLAYGROUND** 

**21034 LONDON** 

76217 I AM GROOT **£10.00** 