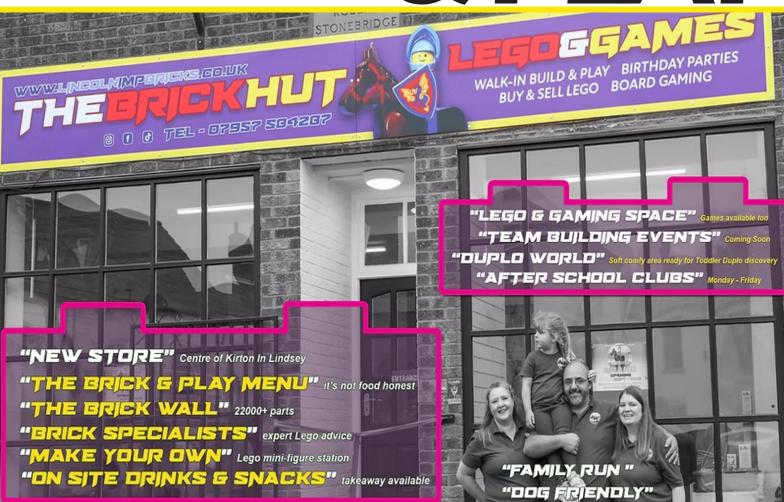

### BULD & PLAY

The Brick Hut is located in the Rural Village of Kirton In Lindsey of North Lincolnshire. 10 minutes from Brigg, 5 Minutes from Scunthorpe and a stones throw from Gainsborough we think that any family who loves "Lego" and "Tabletop Games" will enjoy a visit to The Brick Hut.

New visitors to The Brick Hut can expect a vibrant, family-friendly atmosphere filled with creative possibilities. The shop is a

haven for fans of Lego, Warhammer, and board games, offering an extensive selection of products that cater to hobbyists and collectors alike.

Visitors can explore shelves stocked with popular Lego sets, detailed Warhammer models, and a variety of board games, making it easy to find something for everyone. The Brick Hut also hosts events, like Warhammer painting workshops, and offers fun, affordable after-school sessions to keep young minds engaged.

The shop even provides unique options for birthday parties, where guests can immerse themselves in Lego or board game activities for an unforgettable experience. Whether you're a seasoned collector or a family looking for a new pastime, The Brick Hut promises a welcoming and inspiring visit for all ages.