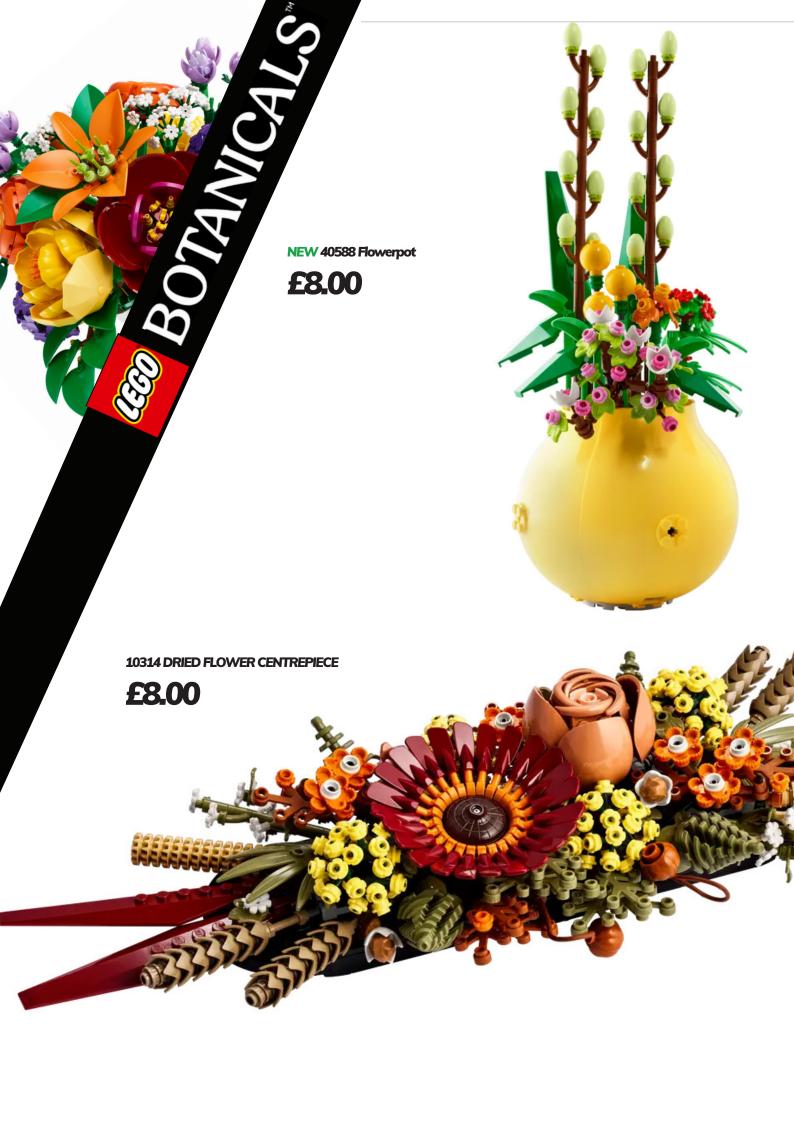

£5.00

60407 RED DOUBLE DECKER

**7032 HIGHWAY PATROL** 

60283 CAMPER VAN

### LegoCity 7630 FRONT END LOADER

£5.00

7248 DIGGER

£8.00

60322 RACE CAR

£4.00

£5.00

31128 DOLPHIN & TURTLE

£8,00

32215 FANTASY FOREST CREATURES

31058 Mighty Dinosaurs

£6.00

£5.00

31156 TROPICAL UKULELE

£10.00

1143 BIRDHOUSE

**31130 SUNKEN TREASURE MISSION** 

**5866 ROTOR RESCUE** 

£5.00

32237 ADORABLE DOGS

£8.00

**40691 MYTHICAL PEGASUS** 

£8.00

41034 SUMMER CARAVAN **£8.00** 