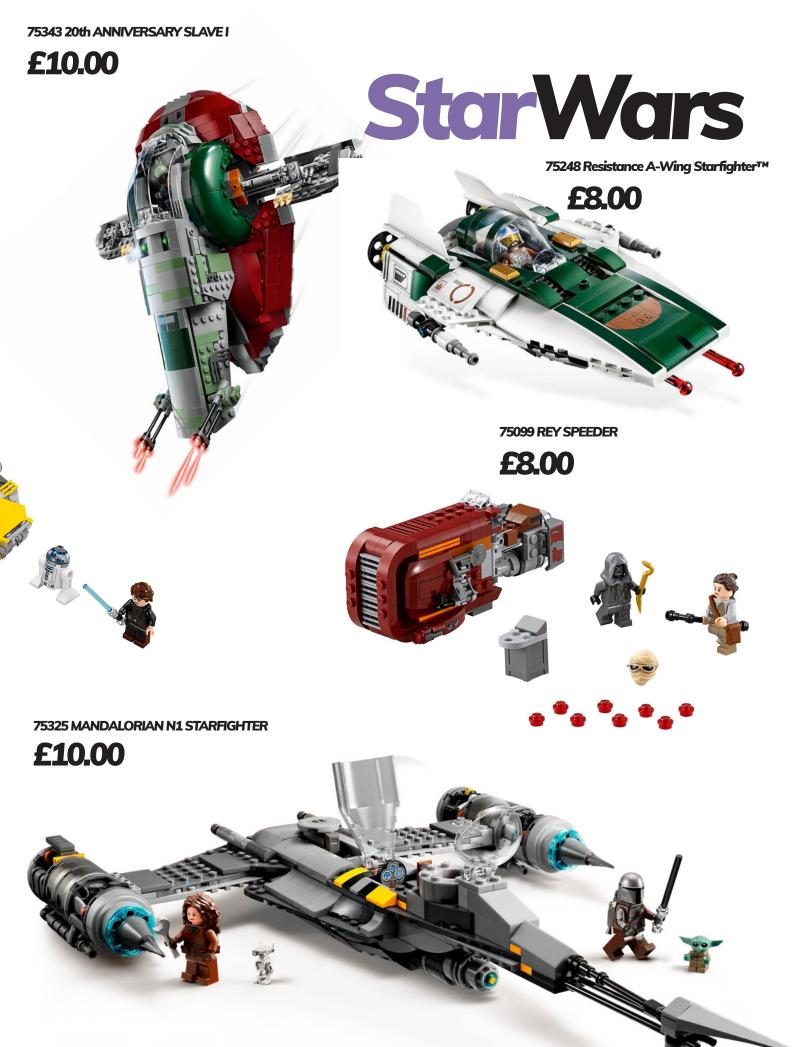

URE MISSION** 



**5866 ROTOR RESCUE** 

£5.00

32237 ADORABLE DOGS

£8.00





**40691 MYTHICAL PEGASUS** 

£8.00







41034 SUMMER CARAVAN **£8.00** 





41013 EMMA'S SPORTS CAR **£6.00** 



41700 BEACH GLAMPING



41716 STEPHANIE'S SAILING ADVENTURE



41035 JUICE BAR **£6.00** 





**NEW 41746 HORSE TRAINIING** 

£6.00



# LegoBatman







£8.00





## LegoHarryPotter



76424 FLYING FORD ANGLIA

£6.00

76434 ARAGOG IN THE FORBIDDEN FORREST

£5.00



76425 HEDWIG AT 4 PRIVATE DRIVE

£8.00









43210 MOANA'S WAYFINDING BOAT

£8.00



10766 WOODY & RC

£5.00



**8677 MATER** 



LegoDisney

43243 SIMBA **£8.00** 

Lumiere & Cogsworth

£5.00

**10774 MICKEY & MINNIE SPACE ROCKET** 

£5.00



10761 INCREDIBLES THE GREAT HOME ESCAPE

£6.00







£5.00







Meeko & Percy

















40684 FRUIT STORE

£8,00



21304 DOCTOR WHO

£10.00





40690 TRIBUTE TO JULES VERNE

£8.00







42136 JOHN DEER TRACTOR

£6.00



77245 Aston Martin Aramco F1® AMR24 Race Car





76920 Ford Mustang Dark Horse Sports Car



76935 NASCAR® Next Gen Chevrolet Camaro ZL1



2023 McLaren Formula 1 Race Car



76923 Lamborghini Lambo V12 Vision GT Super Car



76921 Audi S1 e-tron quattro Race Car

76917 2 Fast 2 Furious Nissan Skyline GT-R (R34)













40750 Wednesday & Enid

£6.00



40673 Mickey
Mouse

£5.00

40728 Fortnite Bright Bomber

£5.00

40749 Joy, Sadness & Anxiety

£6.00









75682 WICKED

£8.00



21165 MINECRAFT THE BEE FARM

£5.00

21179 THE MUSHROOM HOUSE

£5.00





**NEW 40699 RETRO RECORD PLAYER** 

£6.00

















### **OtherLEGO**Kits

**