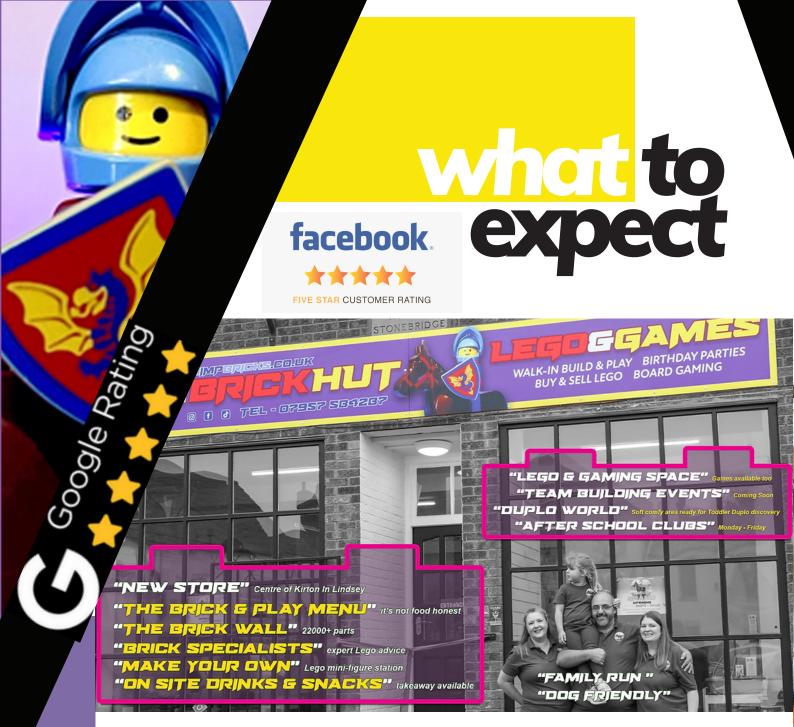

### BULD & PLAY

The Brick Hut is located in the Rural Village of Kirton In Lindsey of North Lincolnshire. 10 minutes from Brigg, 5 Minutes from Scunthorpe and a stones throw from Gainsborough we think that any family who loves "Lego" and "Tabletop Games" will enjoy a visit to The Brick Hut.

New visitors to The Brick Hut can expect a vibrant, family-friendly atmosphere filled with creative possibilities. The shop is a

haven for fans of Lego, Warhammer, and board games, offering an extensive selection of products that cater to hobbyists and collectors alike.

Visitors can explore shelves stocked with popular Lego sets, detailed Warhammer models, and a variety of board games, making it easy to find something for everyone. The Brick Hut also hosts events, like Warhammer painting workshops, and offers fun, affordable after-school sessions to keep young minds engaged.

The shop even provides unique options for birthday parties, where guests can immerse themselves in Lego or board game activities for an unforgettable experience. Whether you're a seasoned collector or a family looking for a new pastime, The Brick Hut promises a welcoming and inspiring visit for all ages.