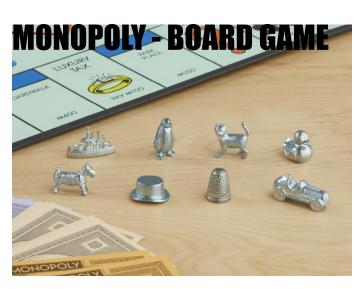

#### 画の数字 AGES 8+ 数次数 2/6 PLAYER 45+ MIN 画版架 HOW TO PLAY VIDEO

Buy, sell, dream, and scheme the way to riches with the Monopoly board game! Select a favorite Monopoly token, place it on Go, and roll the dice to own it all! Featuring classic Monopoly gameplay, this favorite family board game is all about buying, selling, and trading properties to win. Chance or Community cards can be a game changer. They can make a player richer--or send someone to Jail! Looking for games for Family Game Night? The Monopoly game is a Family Game Night staple. It's a fun indoor activity for kids ages 8 and up and a great family gift.