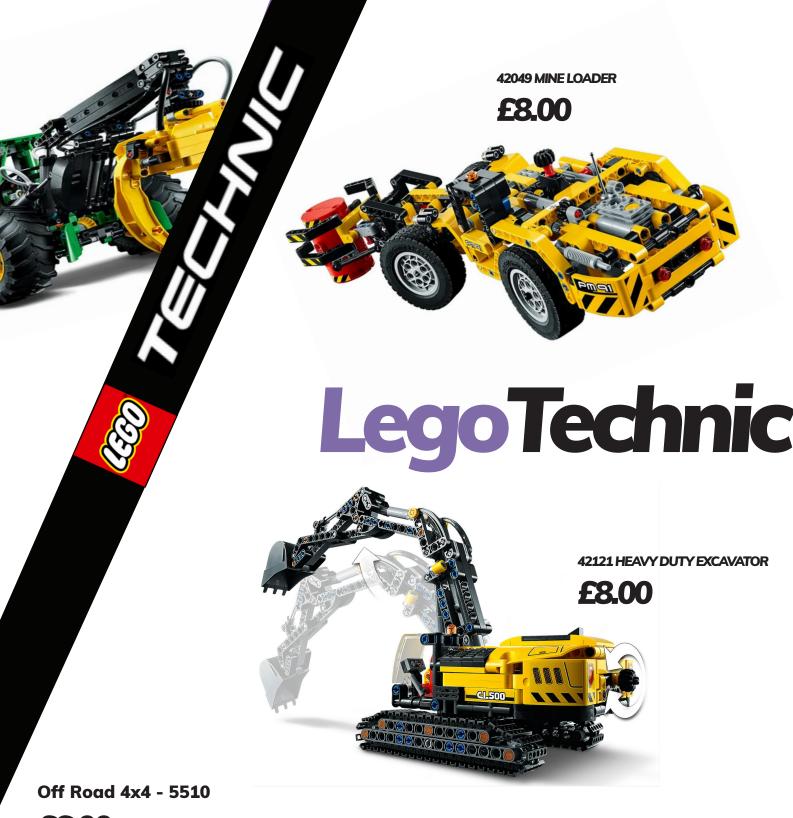

### LegoCity 7630 FRONT END LOADER

£5.00

7248 DIGGER

£8.00

60322 RACE CAR

£4.00

£5.00

31128 DOLPHIN & TURTLE