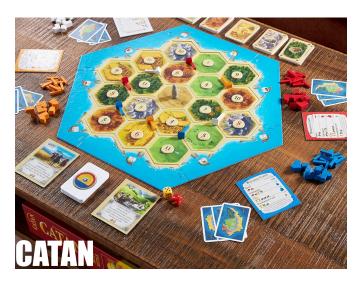

#### 画写集 AGES 10+ 芸芸 3-4 PLAYER 60+ MIN 画 装装 HOW TO PLAY VIDEO

In CATAN (formerly The Settlers of Catan), players try to be the dominant force on the island of Catan by building settlements, cities, and roads. On each turn dice are rolled to determine what resources the island produces. Players build by spending resources (sheep, wheat, wood, brick and ore) that are depicted by these resource cards; each land type, with the exception of the unproductive desert, produces a specific resource: hills produce brick, forests produce wood, mountains produce ore, fields produce wheat, and pastures produce sheep.