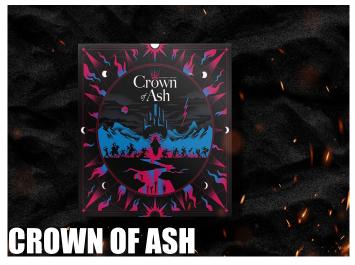

#### 県海海県 AGES 12+ 作業機関 1-4 PLAYER 60+ MIN 高海線 HOW TO PLAY VIDEO

Crown of Ash is a strategic worker placement and area control game for one to four players. Players take on the role of vengeful necromancers, ambitious to rebuild and conquer the kingdom by using loyal minions (workers) to do their bidding!

So overall for me I give Crown of Ash a 6/6 on the D6 scale. The game is phenomenal and without a doubt a game of 2023 in my mind. Need I say any more? TOP SCORES from me, if you don't back it, you'll have extreme FOMO when you see someone else with it! The table presence and impact does a lot for this game, the fact that the board is double sided is incredible.