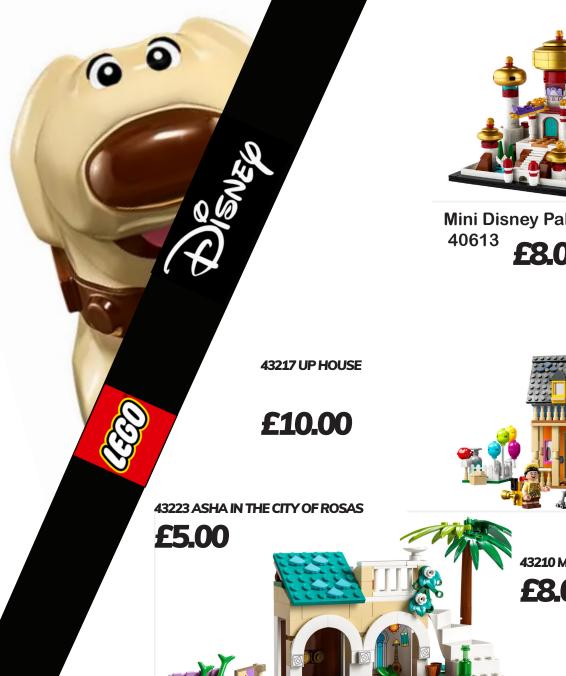

## LegoHarryPotter

76424 FLYING FORD ANGLIA

£6.00

76434 ARAGOG IN THE FORBIDDEN FORREST

£5.00

76425 HEDWIG AT 4 PRIVATE DRIVE

£8.00

43210 MOANA'S WAYFINDING BOAT

£8.00

10766 WOODY & RC

£5.00

**8677 MATER** 

LegoDisney

43243 SIMBA **£8.00** 

Lumiere & Cogsworth

£5.00