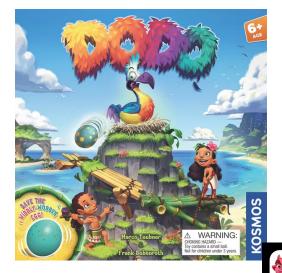

#### AGES 6+ 2-4 PLAYER 10+ MIN HOW TO PLAY VIDEO

Welcome to the island kingdom of Mangalopanesia! The dodo has proudly laid her egg on the highest mountain peak. But, watch out! A moment later it falls from the nest and rolls at high speed down the mountain to the edge of the cliff ... Can you and your team save it? All players have to work together to build the bridges and bring the rolling wobbly egg safely to the rescue boat at the foot of the mountain. Speed and teamwork are essential in this frantic, fun game for ages 6+, Save the egg and win the game!