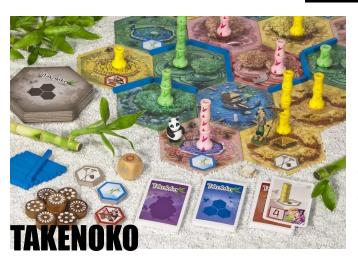

#### AGES 8+ 2/4 PLAYER 45 MIN HOW TO PLAY VIDEO

In Takenoko, the players will cultivate land plots, irrigate them, and grow one of the three species of bamboo (Green, Yellow, and Pink) with the help of the Imperial gardener to maintain this bamboo garden. They will have to bear with the immoderate hunger of this sacred animal for the juicy and tender bamboo.

The player who manages his land plots best, growing the most bamboo while feeding the delicate appetite of the panda, will win the game.