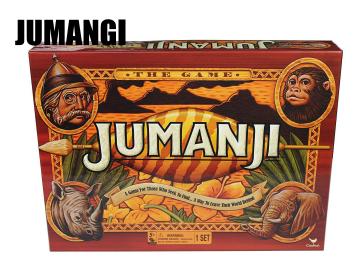

#### ■記述型 AGES 8+ 2/4 PLAYER 30 MIN 回送記 HOW TO PLAY VIDEO

The Game That Pursues You! Stalking lions, charging rhinos, lunging, snapping crocodiles, and more. In the wild world of Jumanii, they're only a dice roll away.

Choose your pawn and set out on a deadly journey. Decode rhyming card messages that could spell disaster! Roll 8-sided dice together to rescue a fellow player in danger! Fail to escape, and the jungle could swallow you whole! The only way out is to finish the game. Only then will the terrors of the jungle disappear...

The game is based on the movie of the same name.