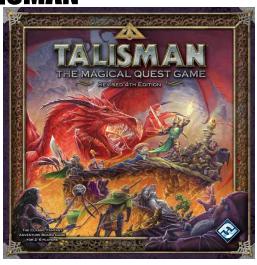

#### **TALISMAN**

#### 回题地 AGES 13+ 结果 2/6 PLAYER 45+ MIN 回题规 HOW TO PLAY VIDEO

Talisman is an adventure board game set in a high fantasy medieval world. Players have 14 characters to choose from all based on role playing archetypes, such as heroes, wizards, villains, thieves, monsters, etc. The game makes players feel they are traveling the world to find equipment, weapons, ancient relics, and companions that will help them on their quest to acquire the Crown of Command. Along the way they visit various locales in the worlds, battle each other and fantastic creatures to make their way to the top.