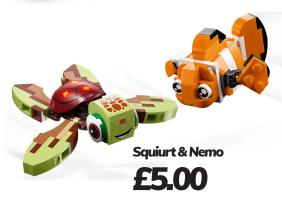

### LegoCity 7630 FRONT END LOADER

£5.00

7248 DIGGER

£8.00

60322 RACE CAR

£4.00

£5.00

31128 DOLPHIN & TURTLE