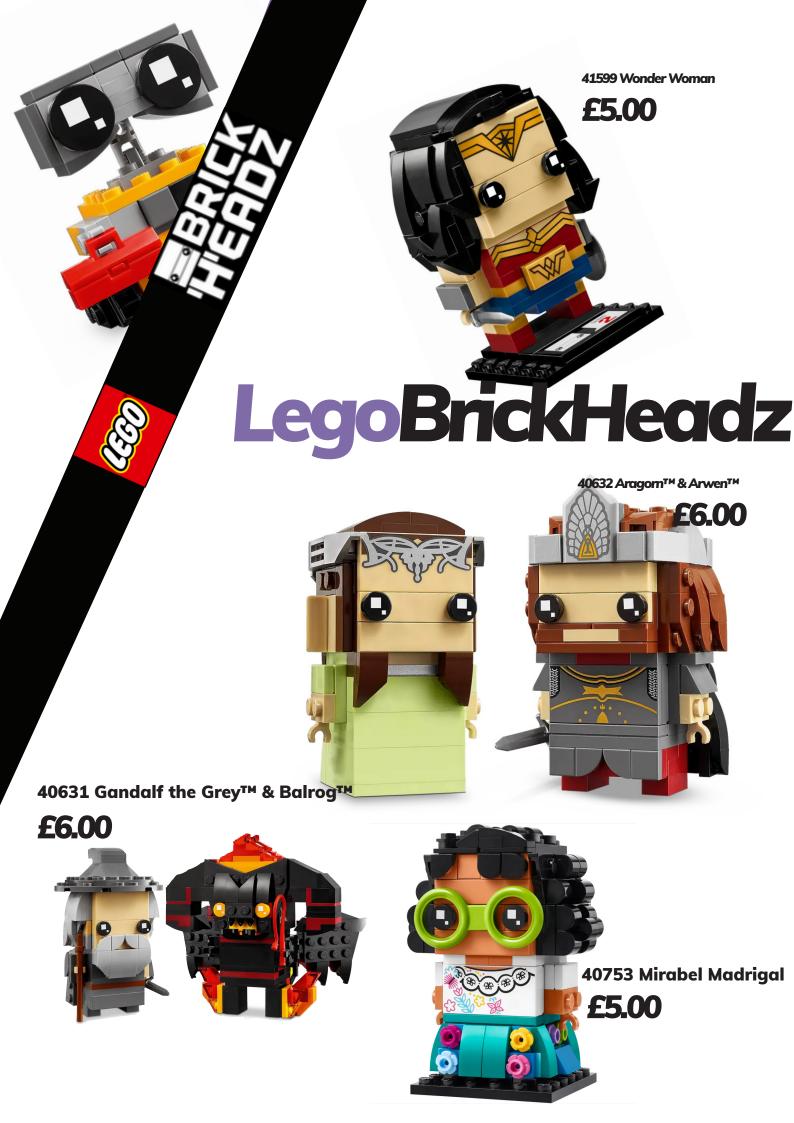

40750 Wednesday & Enid

£6.00

40673 Mickey
Mouse

£5.00

40728 Fortnite Bright Bomber

£5.00

40749 Joy, Sadness & Anxiety

£6.00