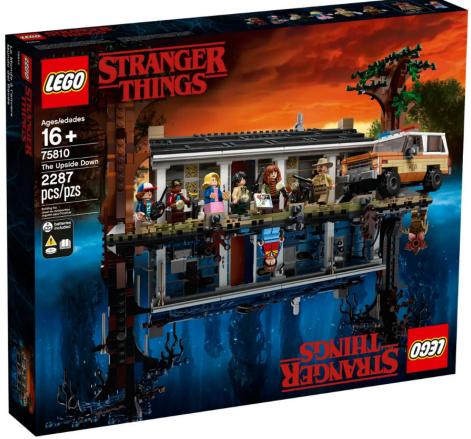

- T Salvador

(3 Week)

Stitch 43249 Piece Coun 730 Ages 9+

75810The Upside Down Piece Coun 2287 Ages 16+

ANGER INGS

38 38 38

Lego® City Gaming Tournament Truck 60388

Piece Count 344 Ages 7+