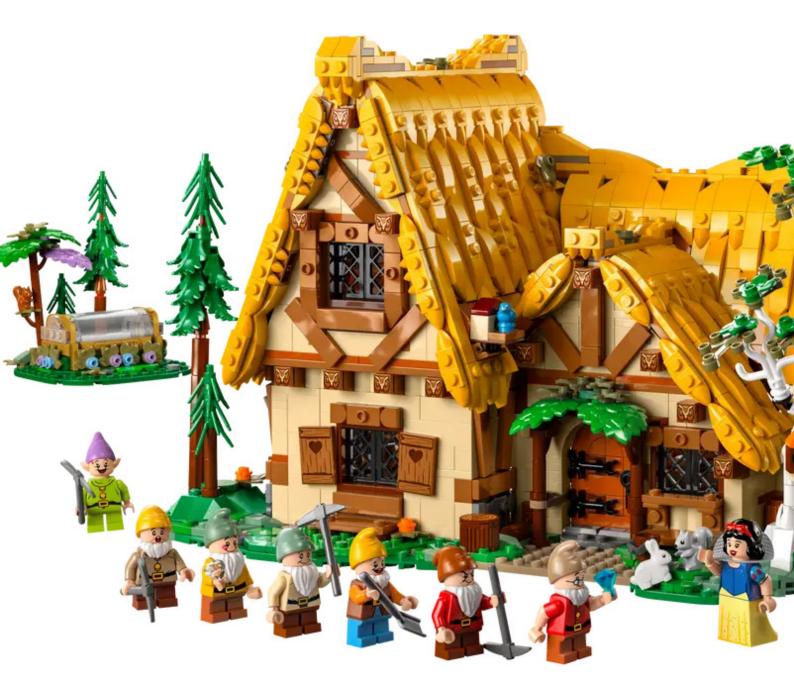

\*£14.99 per month

Well that was immense. What an amazing build, so many really beautiful parts to it - the forge was a particular highlight. What amazed me was that it still feels like Lego, even though it is so intricate. Loved some of the parts recycling - there's wheel arches, hot dogs, ice pops and life buoys in this build.