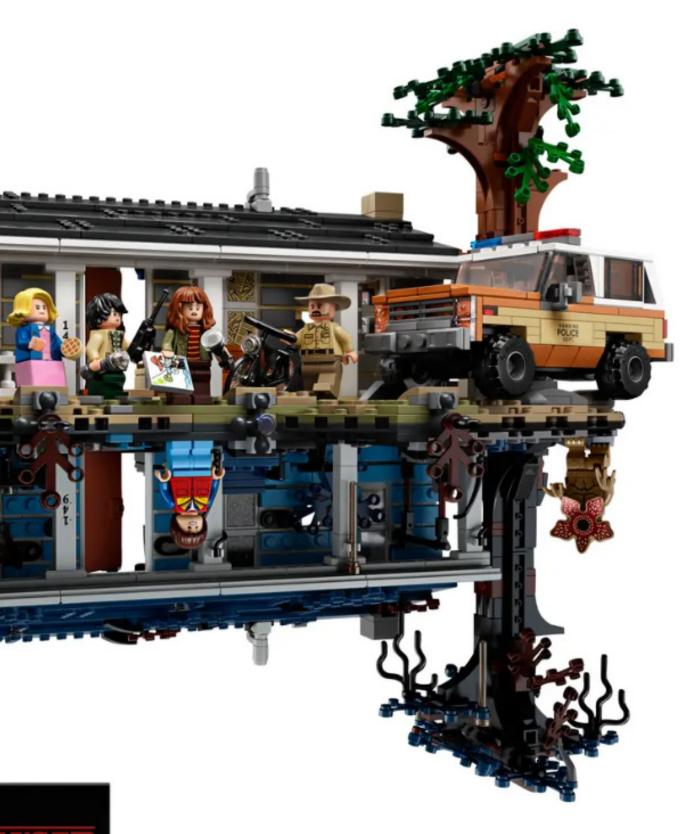

#### BUILD AND PLAY, THEN SWAP FOR MORE

21318 Tree House Piece Count: 3036

Ages 16+