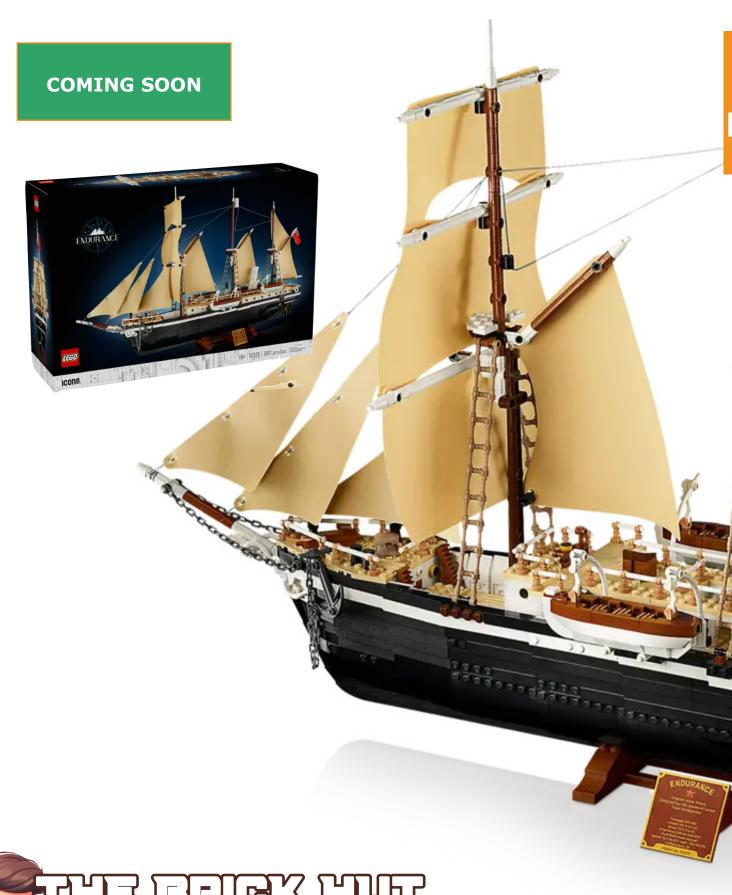

338 Bumblebee Piece Count 950 Ages 18+







76139 Batmobile

## VITY TO UNLIMITED PLAY



Ages 18+

(3 weeks)

10331 Kingfisher Bird Piece Count 834 Ages 18+







75102 Poe Dameron X-Wing Piece Count: 717







"I have signed up to the Brick Hut at Home scheme and have just completed this beauty for £14.99 a month - a fantastic scheme that lets me build kits that are out of my price budget to buy but gives me hours of fun!

A fab place for all the family to visit, our daughter had her birthday party here and some of her friends have hopefully become new customers as they enjoyed it as much as we do - keep doing what you do - you are fab!!!"

- H Blackwell







10255 Assembly Square Piece Count : 4002 Ages 16+

(3 Week)

















42123 McLaren GTR Senna

Piece Count: 830







THE EXIEX HUT ONNO SIGN UP IN STORE TODAY

# AND KEEP COMING BACK, AGAIN...



"I am not into boats that much, I wouldn't opt to have bought this at over £200, but to pay £14.99 I have absolutly loved it, so many clever building techniques"

- Aaron