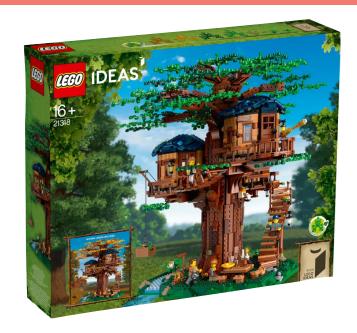

#### BUILD AND PLAY, THEN SWAP FOR MORE

21318 Tree House Piece Count: 3036

Ages 16+