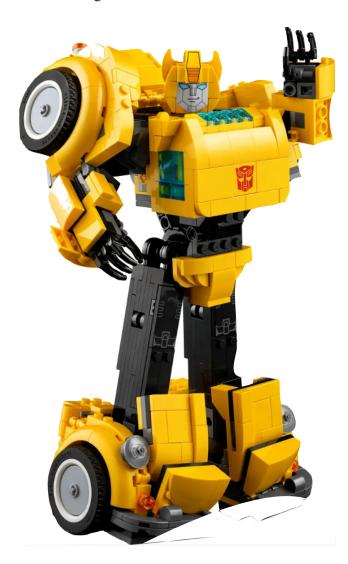

## HELPING UNLOCK CREATI

10302 Optimus Prime Piece Count : 1508 Ages 18+ 10338 Bumblebee Piece Count 950 Ages 18+

76139 Batmobile