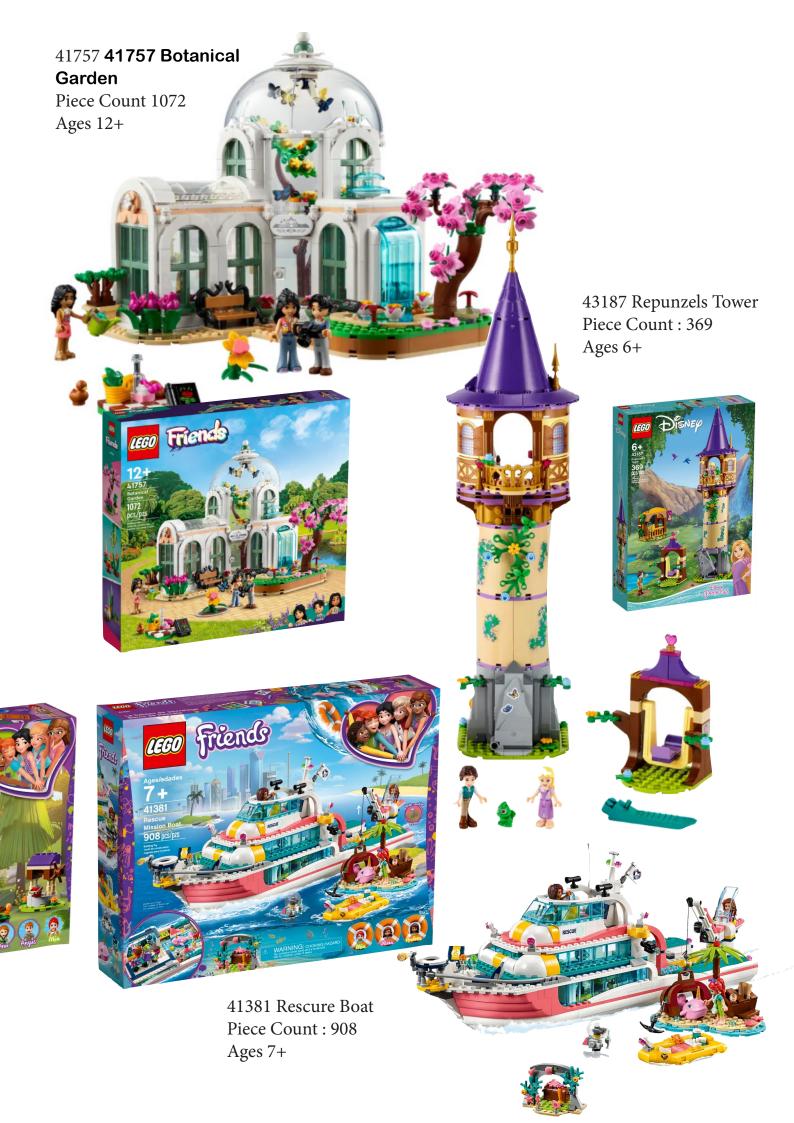

Ages 18+

21353 The Botanical Garden

Piece Count: 3792

Ages 18+

#### BUILD AND PLAY, THEN SWAP FOR MORE

21318 Tree House Piece Count: 3036

Ages 16+