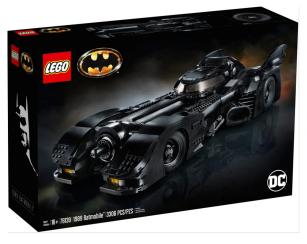

## HELPING UNLOCK CREATI

10302 Optimus Prime Piece Count : 1508 Ages 18+ 10338 Bumblebee Piece Count 950 Ages 18+

76139 Batmobile