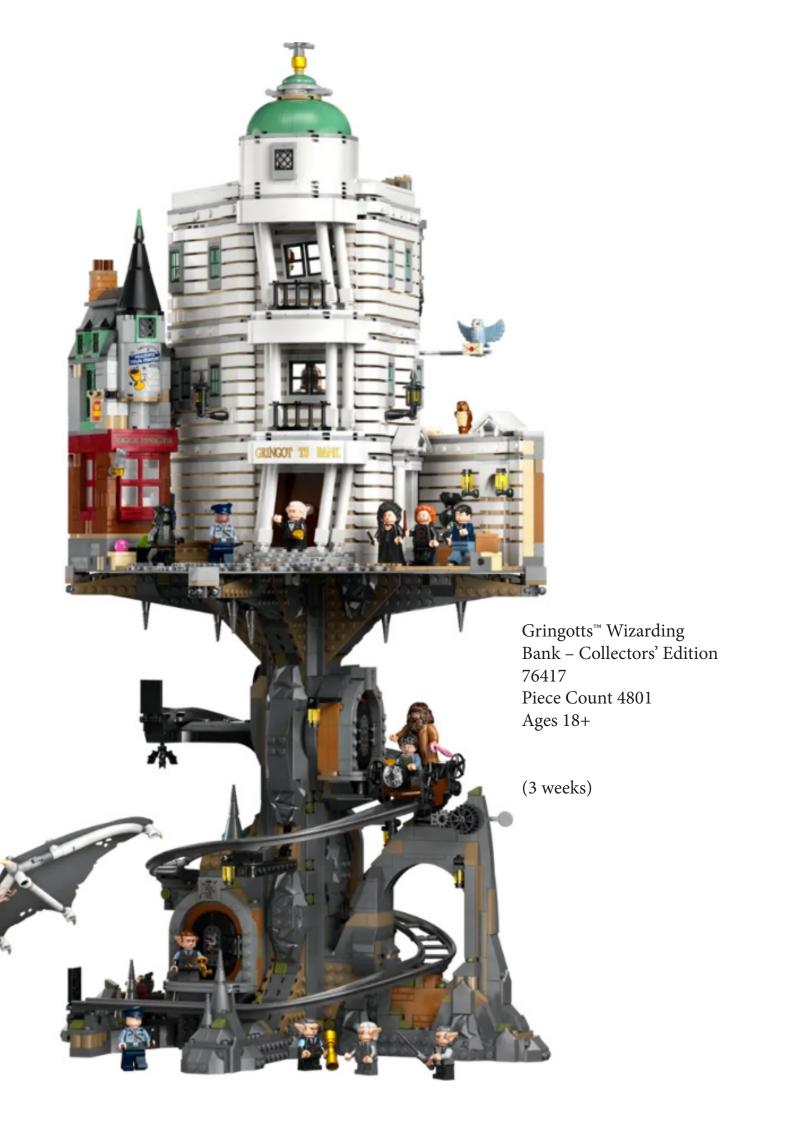

\*£14.99 per month

Well that was immense. What an amazing build, so many really beautiful parts to it - the forge was a particular highlight. What amazed me was that it still feels like Lego, even though it is so intricate. Loved some of the parts recycling - there's wheel arches, hot dogs, ice pops and life buoys in this build.