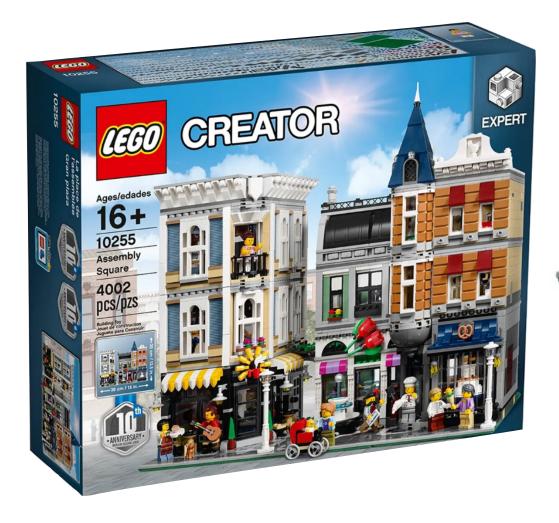

- H Blackwell

10255 Assembly Square Piece Count : 4002 Ages 16+

(3 Week)

42123 McLaren GTR Senna

Piece Count: 830

THE EXIEX HUT ONNO SIGN UP IN STORE TODAY