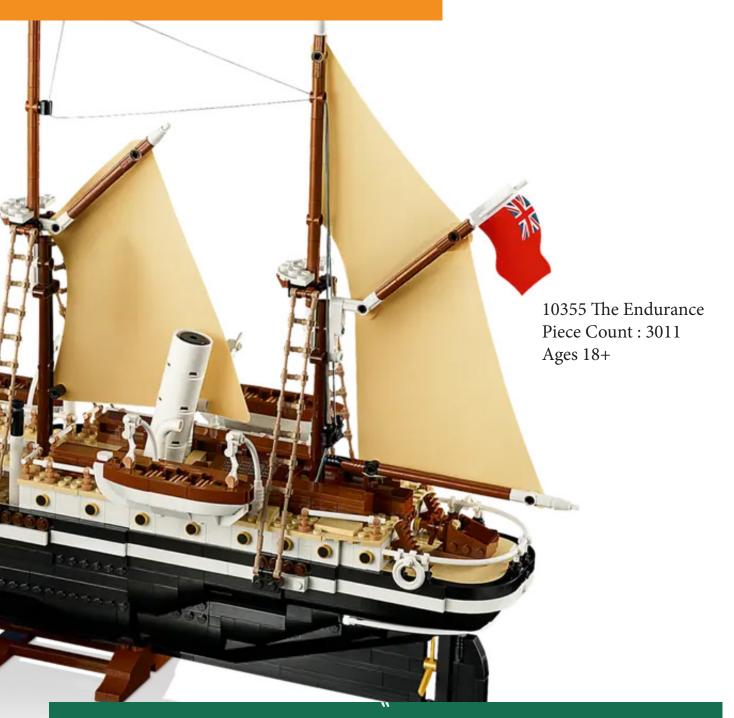

ITED PLAY



Ages 18+

(3 weeks)

10331 Kingfisher Bird Piece Count 834 Ages 18+







75102 Poe Dameron X-Wing Piece Count: 717







"I have signed up to the Brick Hut at Home scheme and have just completed this beauty for £14.99 a month - a fantastic scheme that lets me build kits that are out of my price budget to buy but gives me hours of fun!

A fab place for all the family to visit, our daughter had her birthday party here and some of her friends have hopefully become new customers as they enjoyed it as much as we do - keep doing what you do - you are fab!!!"

- H Blackwell







10255 Assembly Square Piece Count : 4002 Ages 16+

(3 Week)

















42123 McLaren GTR Senna

Piece Count: 830







THE EXIEX HUT ONNO SIGN UP IN STORE TODAY

# AND KEEP COMING BACK, AGAIN...



"I am not into boats that much, I wouldn't opt to have bought this at over £200, but to pay £14.99 I have absolutly loved it, so many clever building techniques"

- Aaron