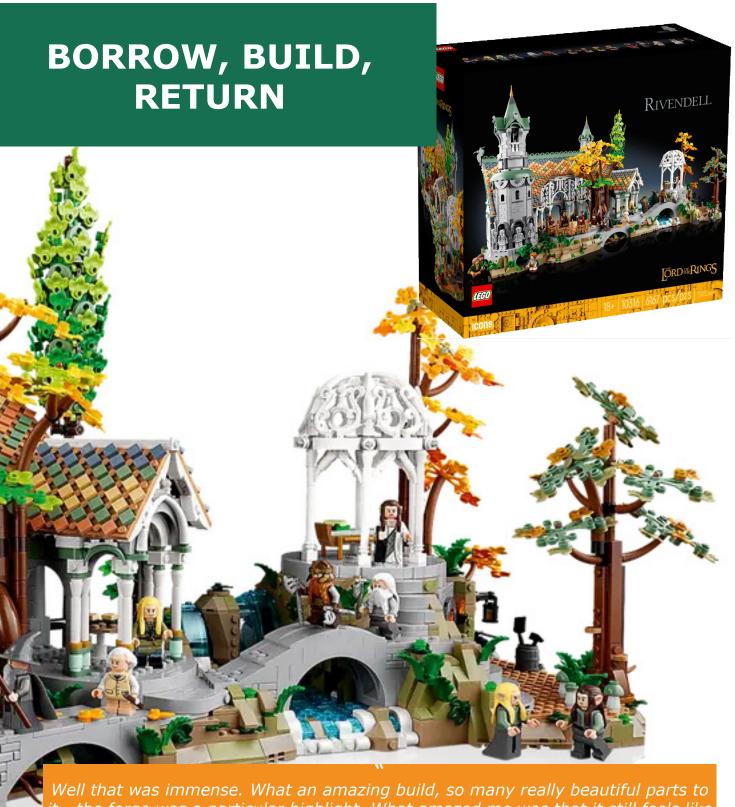

\*£14.99 per month

Well that was immense. What an amazing build, so many really beautiful parts to it - the forge was a particular highlight. What amazed me was that it still feels like Lego, even though it is so intricate. Loved some of the parts recycling - there's wheel arches, hot dogs, ice pops and life buoys in this build.