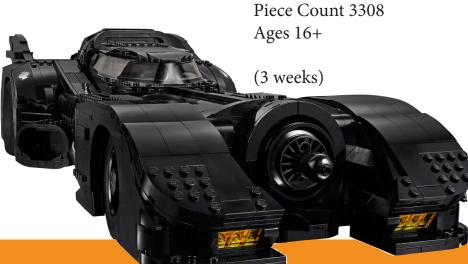

## HELPING UNLOCK CREATI

10302 Optimus Prime Piece Count : 1508 Ages 18+ 10338 Bumblebee Piece Count 950 Ages 18+

76139 Batmobile