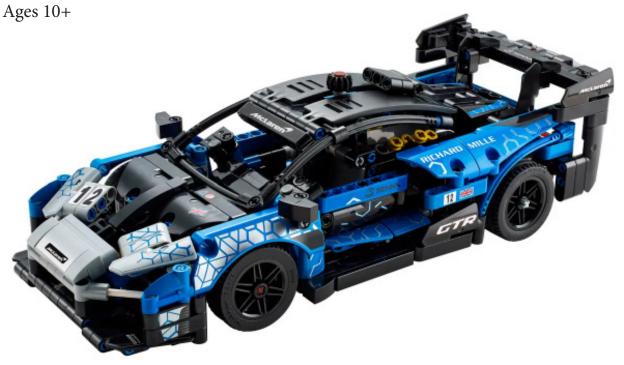

- H Blackwell

10255 Assembly Square Piece Count : 4002 Ages 16+

(3 Week)

42123 McLaren GTR Senna

Piece Count: 830

THE EXIEX HUT ONNO SIGN UP IN STORE TODAY