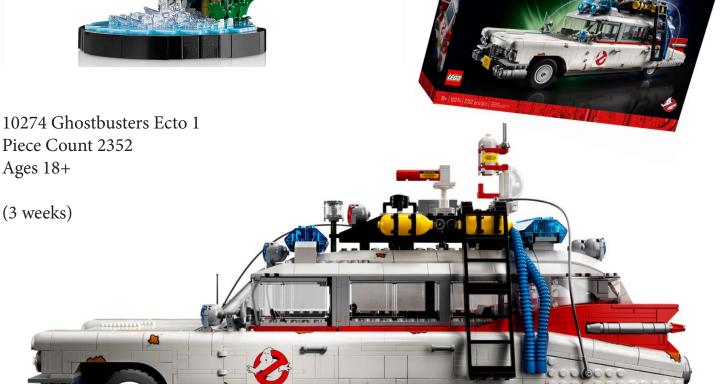

## VITY TO UNLIMITED PLAY

Ages 18+

(3 weeks)

10331 Kingfisher Bird Piece Count 834 Ages 18+

75102 Poe Dameron X-Wing Piece Count: 717

"I have signed up to the Brick Hut at Home scheme and have just completed this beauty for £14.99 a month - a fantastic scheme that lets me build kits that are out of my price budget to buy but gives me hours of fun!