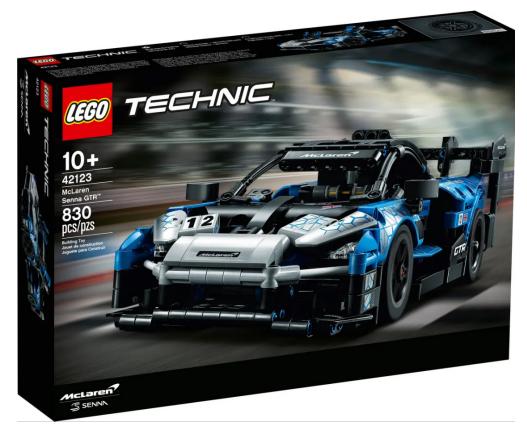

- H Blackwell

10255 Assembly Square Piece Count : 4002 Ages 16+

(3 Week)

42123 McLaren GTR Senna

Piece Count: 830

THE EXIEX HUT ONNO SIGN UP IN STORE TODAY